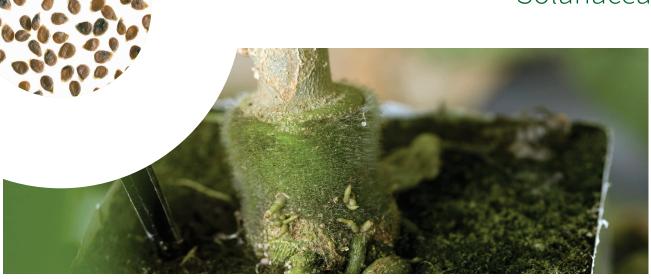

# Rootstock

# Solanacea



#### Stallone RZ F1

HR ToMV:0-2/Ff:B,D/Fol:0,1/For/Pl/Va:0/Vd:0

- · Most generative rootstock
- · Excellent fruit setting
- Early production
- Excellent for vegetative growing conditions
- Excellent with large cluster varieties

#### Bruce RZ F1

HRToMV:0-2/Ff:B,D/Fol:0,1/For/Pl/Va:0/Vd:0

- Suitable for most substrate cultivation under heated conditions
- Excellent balance of vigour and generativity
- High and continous vigour throughout whole cycle
- · Easy to manage
- · Excellent setting
- · Early production
- · Large average fruit weight

#### Kaiser RZ F1

HRToMV:0-2/Fol:0,1/For/Pl/Va:0/Vd:0



- Suitable for long crops, heated cultivation
- · Strong vigour
- · Strong nematode resistance
- · High total production

### **Emperador RZ F1**

HRToMV:0-2/Fol:0,1/For/Pl/Va:0/Vd:0

- · S